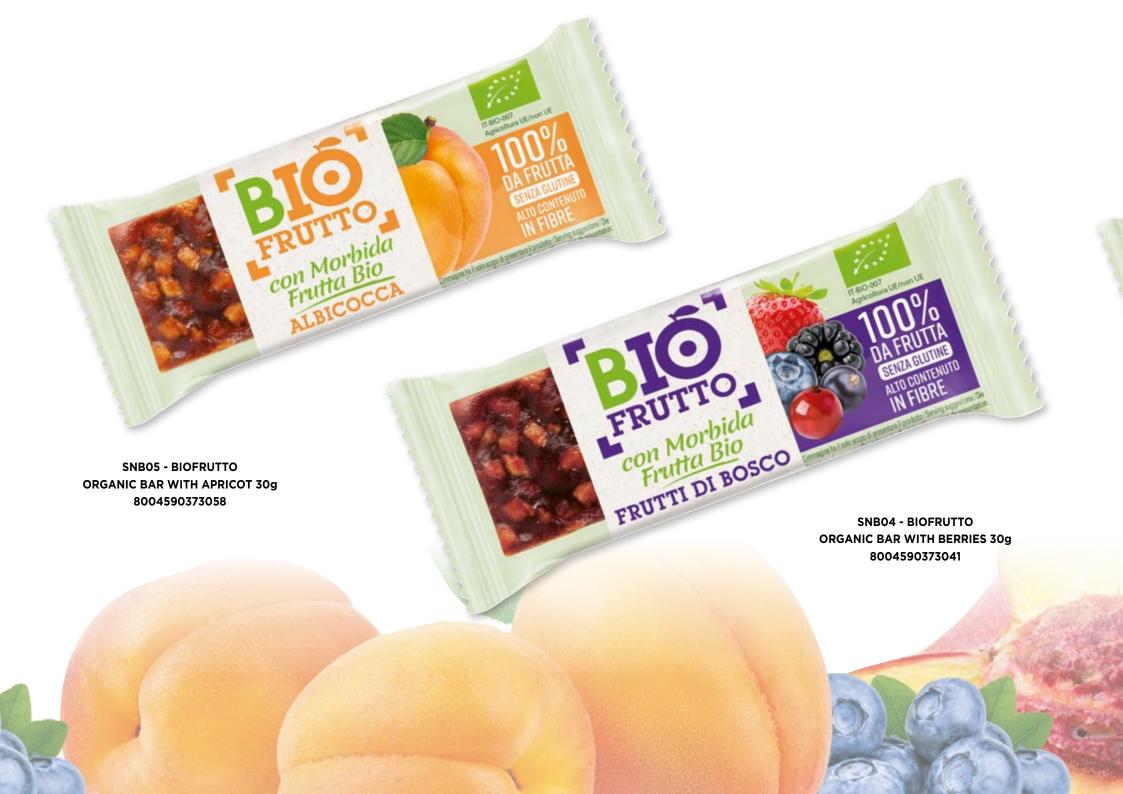

- gluten-free
- > fat-free
- > no flavourings
- no added sugars, only natural fruit sugars
- > no preservatives
- > no added syrup
- yelatine-free

# THE ORGANIC FRUIT BAR.... WITH FRESH FRUIT!

BioFrutto is a brand-new product.

The highest quality **organic fruit** for a natural and highly nutritious snack that everyone can enjoy.

- Fewer ingredients for a more "natural" product range
- Made with fresh fruit purée
- Each bar contains the equivalent of one delicious piece of fruit (=150g)
- High fibers content