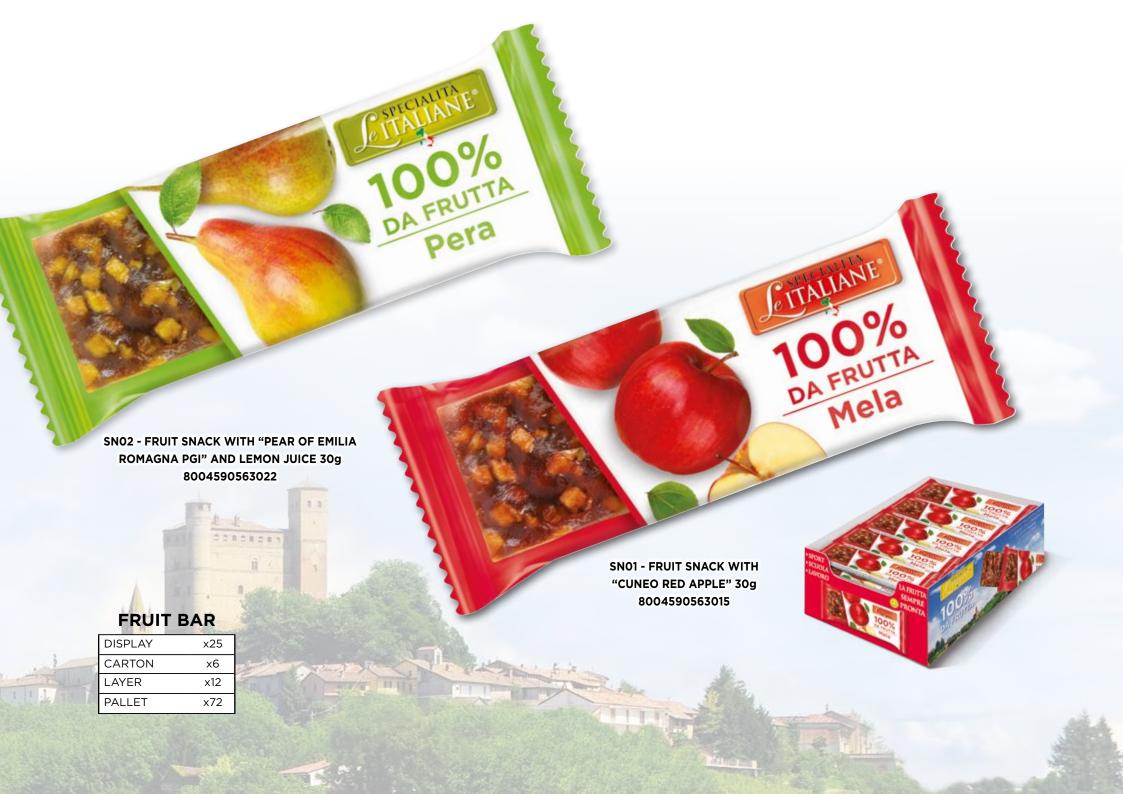

- gluten-free
- > fat-free
- > no flavourings
- no added sugars, only natural fruit sugars
- > no preservatives
- > no added syrup
- yelatine-free

# THE ORGANIC FRUIT BAR.... WITH FRESH FRUIT!

BioFrutto is a brand-new product.

The highest quality **organic fruit** for a natural and highly nutritious snack that everyone can enjoy.

- Fewer ingredients for a more "natural" product range
- Made with fresh fruit purée
- Each bar contains the equivalent of one delicious piece of fruit (=150g)
- High fibers content

### A SNACK BAR DESIGNED WITH THE CONSUMER IN MIND

An innovative snack "made only with fruit", it is an ideal snack for adults, for lunch boxes, an after-school snack, a sports bar or for those seeking a healthy option and overall well-being...

Serra Industria Dolciaria's Research & Development department has been testing new recipes and new flavours to bring a wider range of products to meet consumer demands.

Uniqueness; made with fresh fruit, not dried.