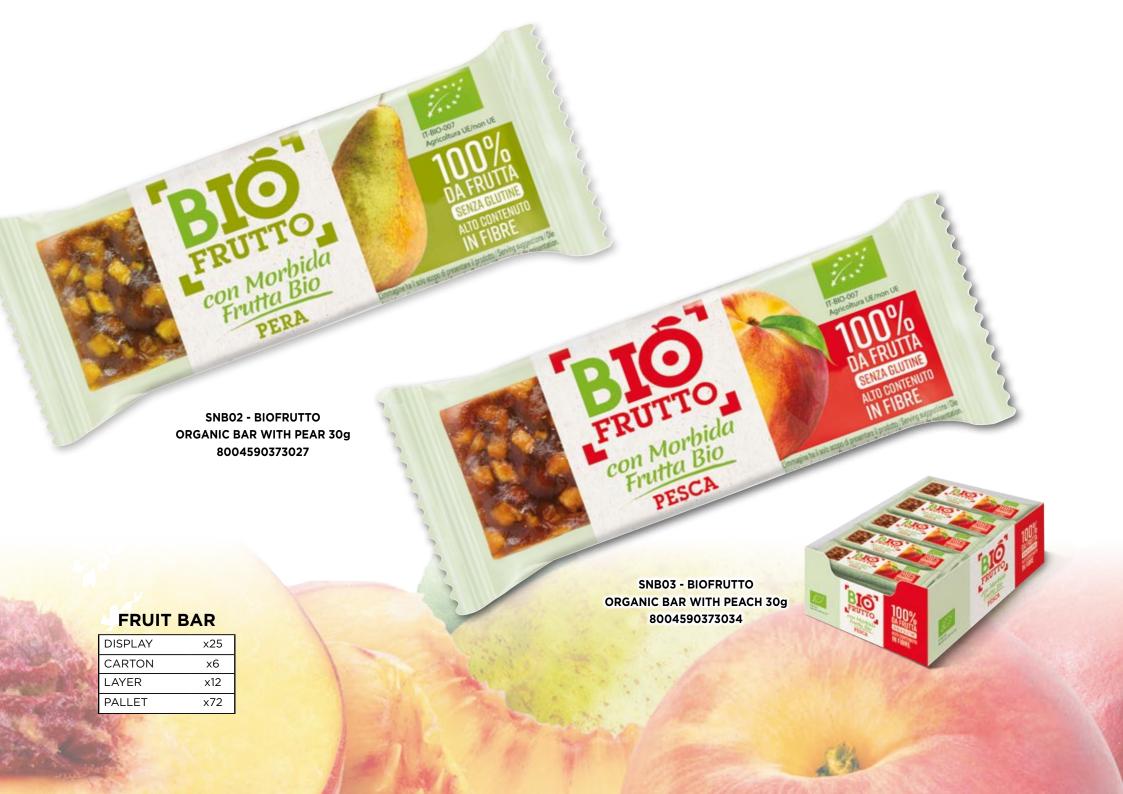

- gluten-free
- > fat-free
- > no flavourings
- no added sugars, only natural fruit sugars
- > no preservatives
- > no added syrup
- yelatine-free

# THE ORGANIC FRUIT BAR.... WITH FRESH FRUIT!

BioFrutto is a brand-new product.

The highest quality **organic fruit** for a natural and highly nutritious snack that everyone can enjoy.

- Fewer ingredients for a more "natural" product range
- Made with fresh fruit purée
- Each bar contains the equivalent of one delicious piece of fruit (=150g)
- High fibers content