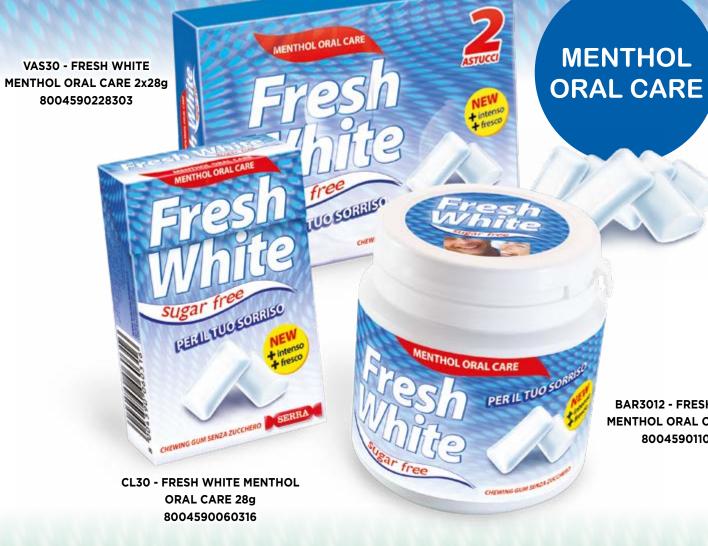

A broad target market: children, sport and fitness fans, professionals.

SELECTED INGREDIENTS.

INTENSE AND SAFE SWEETENERS SUCH AS XYLITOL AND ISOMALT.

ORIGINAL RECIPES WITH MINISTERIAL AUTHORIZATION.

Try the high quality chewing gum of the "Fresh White" assortment! The full and rich flavors make these products among the most pleasant on the market. Try the full versions (an explosion of taste) and the soft and juicy dragées, the famous "cubes" of chewing gum.