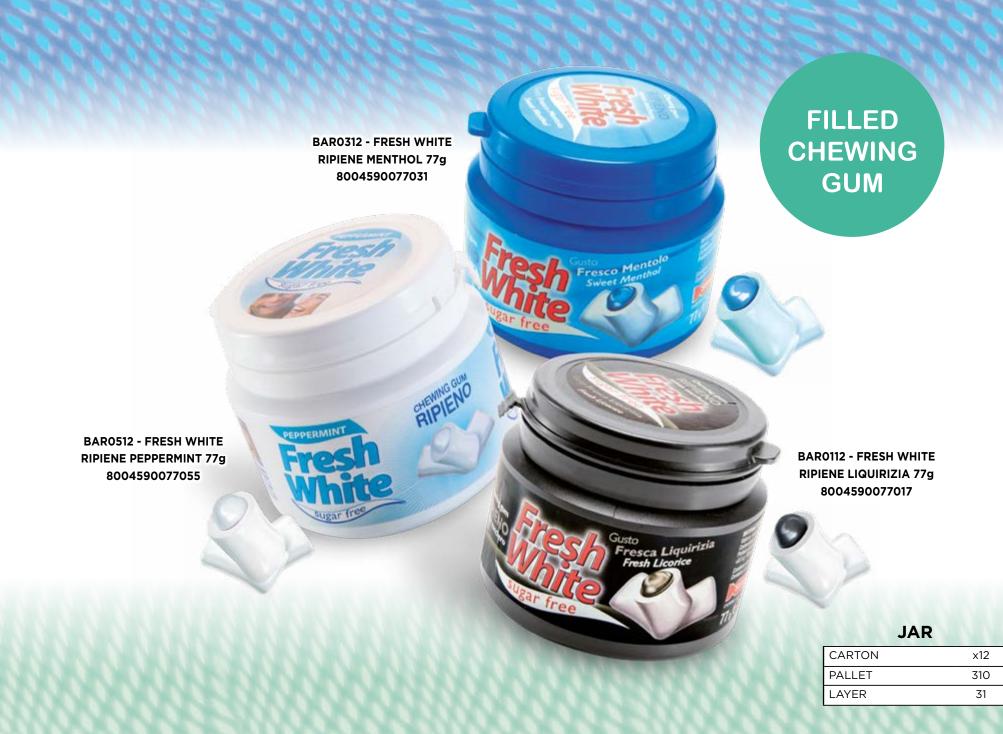

#### **JAR**

| CARTON | x12 |
|--------|-----|
| PALLET | 310 |
| LAYER  | 31  |