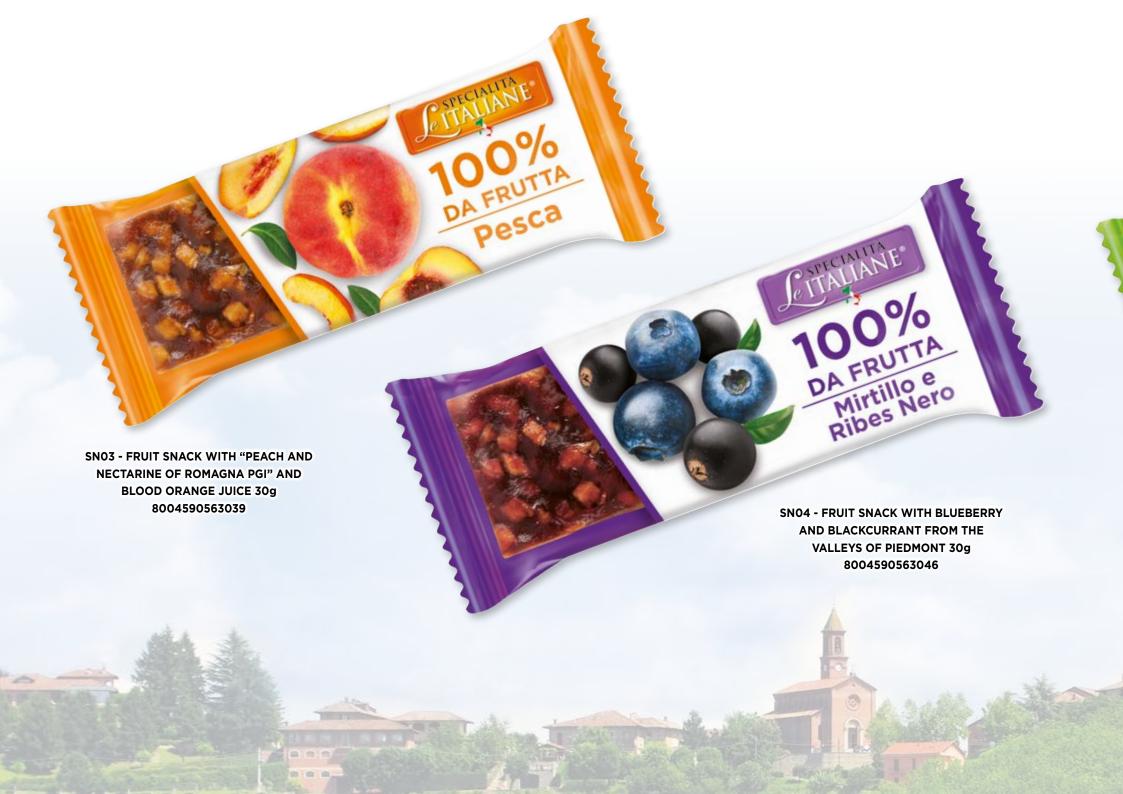

- gluten-free
- > fat-free
- > no flavourings
- no added sugars, only natural fruit sugars
- > no preservatives
- > no added syrup
- yelatine-free







# THE ORGANIC FRUIT BAR.... WITH FRESH FRUIT!

BioFrutto is a brand-new product.

The highest quality **organic fruit** for a natural and highly nutritious snack that everyone can enjoy.



- Fewer ingredients for a more "natural" product range
- Made with fresh fruit purée
- Each bar contains the equivalent of one delicious piece of fruit (=150g)
- High fibers content





### A SNACK BAR DESIGNED WITH THE CONSUMER IN MIND

An innovative snack "made only with fruit", it is an ideal snack for adults, for lunch boxes, an after-school snack, a sports bar or for those seeking a healthy option and overall well-being...

Serra Industria Dolciaria's Research & Development department has been testing new recipes and new flavours to bring a wider range of products to meet consumer demands.