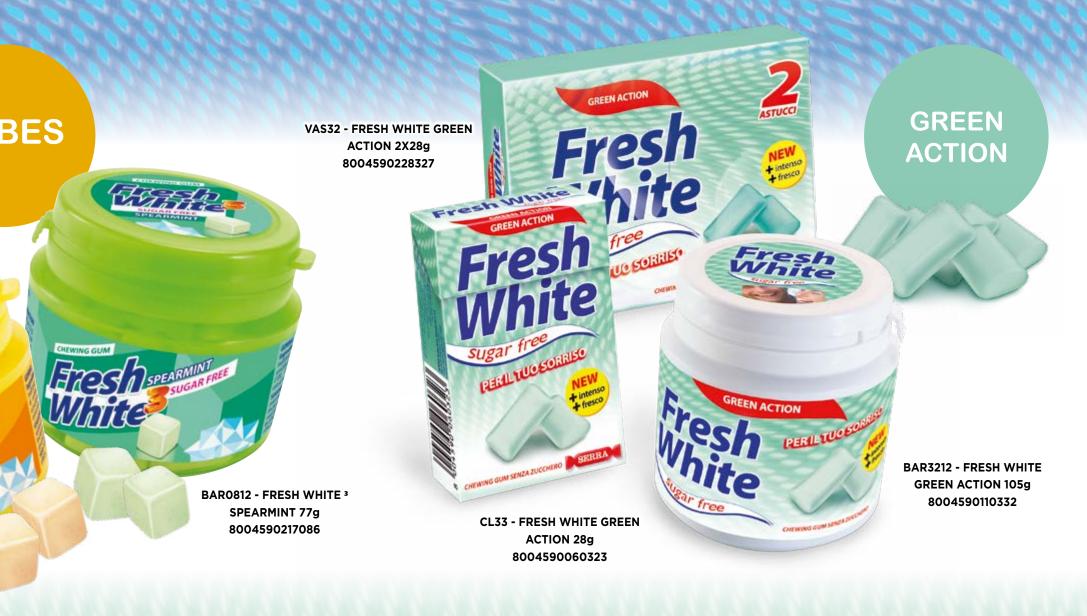

A broad target market: children, sport and fitness fans, professionals.

SELECTED INGREDIENTS.

INTENSE AND SAFE SWEETENERS SUCH AS XYLITOL AND ISOMALT.

ORIGINAL RECIPES WITH MINISTERIAL AUTHORIZATION.

Try the high quality chewing gum of the "Fresh White" assortment! The full and rich flavors make these products among the most pleasant on the market. Try the full versions (an explosion of taste) and the soft and juicy dragées, the famous "cubes" of chewing gum.

They are really "impulse" products....

They are irresistible!

**BAR3012 - FRESH WHITE MENTHOL ORAL CARE 105g** 8004590110318

> BAR0912 - FRESH WHITE 3 **EXOTIC 77g** 8004590217093

White