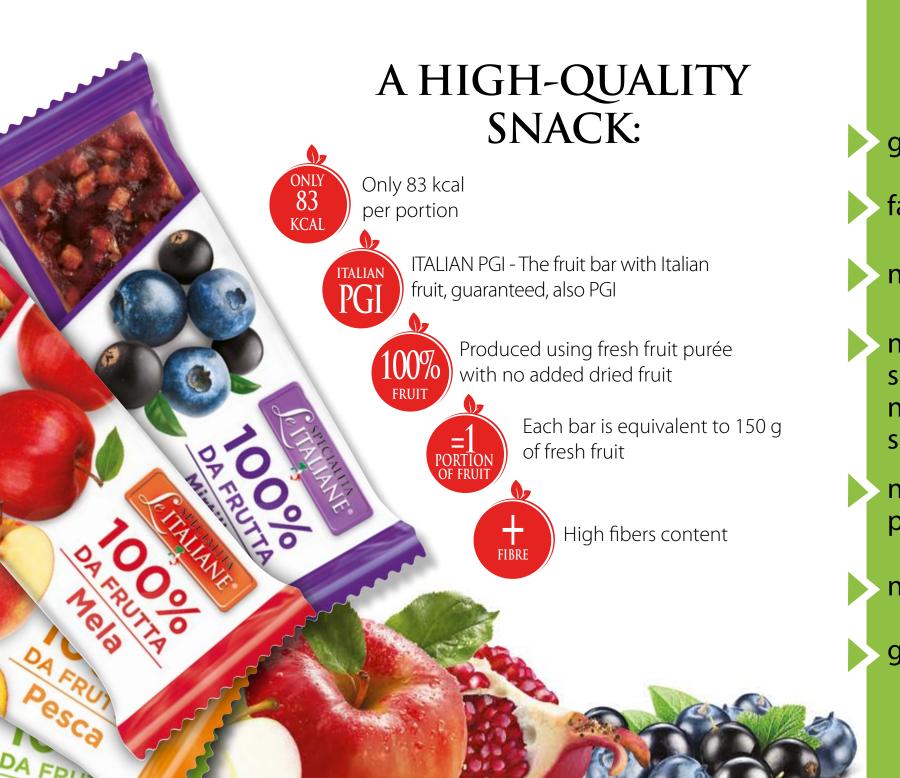

# THE ORGANIC FRUIT BAR.... WITH FRESH FRUIT!

BioFrutto is a brand-new product.

The highest quality **organic fruit** for a natural and highly nutritious snack that everyone can enjoy.

- Fewer ingredients for a more "natural" product range
- Made with fresh fruit purée
- Each bar contains the equivalent of one delicious piece of fruit (=150g)
- High fibers content