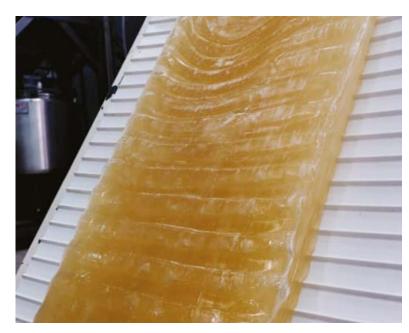

# THE ORGANIC FRUIT BAR.... WITH FRESH FRUIT!

BioFrutto is a brand-new product.

The highest quality **organic fruit** for a natural and highly nutritious snack that everyone can enjoy.

- Fewer ingredients for a more "natural" product range
- Made with fresh fruit purée
- Each bar contains the equivalent of one delicious piece of fruit (=150g)
- High fibers content

Serra Industria Dolciaria's Research & Development department has been testing new recipes and new flavours to bring a wider range of products to meet consumer demands.

Uniqueness; made with fresh fruit, not dried.