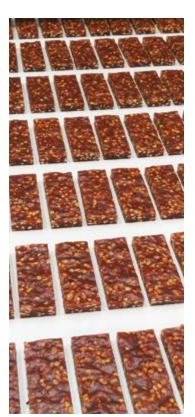

# THE ORGANIC FRUIT BAR.... WITH FRESH FRUIT!

BioFrutto is a brand-new product.

The highest quality **organic fruit** for a natural and highly nutritious snack that everyone can enjoy.

- Fewer ingredients for a more "natural" product range
- Made with fresh fruit purée
- Each bar contains the equivalent of one delicious piece of fruit (=150g)
- High fibers content

### A SNACK BAR DESIGNED WITH THE CONSUMER IN MIND

An innovative snack "made only with fruit", it is an ideal snack for adults, for lunch boxes, an after-school snack, a sports bar or for those seeking a healthy option and overall well-being...